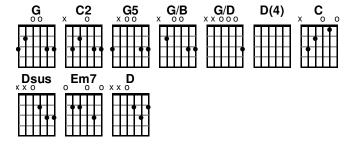

## Christ Be Magnified

www.praisecharts.com/74161 Cody Carnes Page 1 of 2 Intro (2x) G/B C2 O then in one enraptured hymn of praise G / / / | C2 / / / D(4) C2 C2 We'll sing Christ be magni - fied Verse 1 G5 Chorus 1 Were cre - ation suddenly ar - ticulate With a thousand tongues to lift one cry Interlude 2 C / / / | D(4) / / | Em7 / / / | G/B / / / Then from north to south and east to west G/D D(4) G C **Bridge** We'd hear Christ be magni - fied C2 I won't bow to idols Verse 2 C2 I'll stand strong and worship You Were the whole earth echoing His eminence If it puts me in the fire His name would burst from sea and sky C2 I'll re - joice 'cause You're there too From rivers to the mountain tops D(4) I won't be formed by feelings We'd hear Christ be magni - fied I hold fast to what is true Chorus 1 If the cross brings transformation Gsus/A C2 O Christ be magni - fied Then I'll be crucified with You Dsus Em7 Let His praise a - rise 'Cause death is just the doorway Dsus C2 Christ be magni - fied in me **Dsus** Into resurrection life Gsus/A C2 O Christ be magni - fied Em7 If I join You in Your sufferings Dsus Em7 From the altar of my life Then I'll join You when You rise Dsus C2 Christ be magni - fied in me And when You return in glory Interlude 1 **Dsus** With all the angels and the saints G / / D | C2 / / /